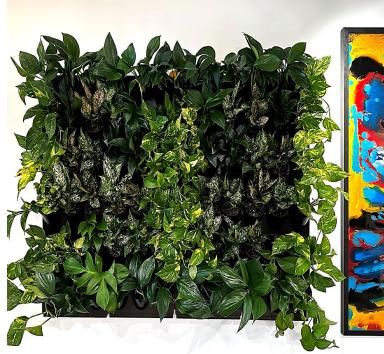

## **Modular Green Wall**

The Modular Green Wall is a flexible system which transforms a blank wall into a feature live green wall. Frenchams can supply install and maintain this green wall for a fraction of the cost of some other green wall solutions.

### **Benefits of a Modular Green Wall**

- Australian designed & manufactured
- No plumbing or drainage required
- Retrofittable design
- Modular & flexible
- Low water use
- Acoustic dampener
- Boosts employee morale
- Improves office air quality
- Creates feature walls

#### **Technical Specifications**

198mm H x 180mm W x 400mm L

- Inbuilt self watering reservoir.
- Each module accommodates 3 x 120mm Dia pots plants (to be provided under separate contract).