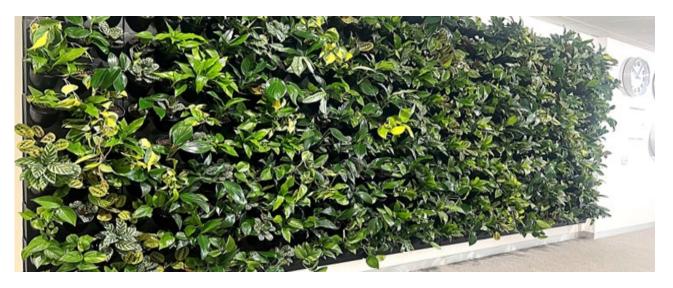

## **Modular Green Wall**

The Modular Green Wall is a flexible system which transforms a blank wall into a feature live green wall. Frenchams can supply install and maintain this green wall for a fraction of the cost of some other green wall solutions.

### **Benefits of a Modular Green Wall**

- Australian designed & manufactured
- No plumbing or drainage required
- Retrofittable design
- Modular & flexible
- Low water use
- Acoustic dampener
- Boosts employee morale
- Improves office air quality
- Creates feature walls