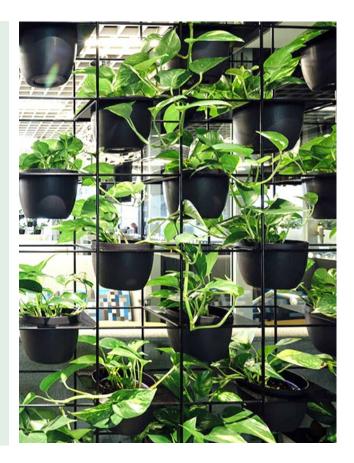

# **Green Wall Grid Frame**

The Green Wall Frame is a flexible system which transforms a blank wall into a feature live green wall.

### **Benefits of a Modular Green Wall**

The frames can be located in various locations to achieve different outcomes:

- To transform blank walls to green feature.
- Placed at ends of workstations as visual screens.
- Form free standing green walls to define spaces.
- Relocatable to suit flexible workspaces.

#### **Construction Notes**

Frames include a removable 60kg black or white pebbles in a gabion tray.

There are fixing points provided to the rear and base of the frame for connection to wall/ceiling/floor as required for additional stability.