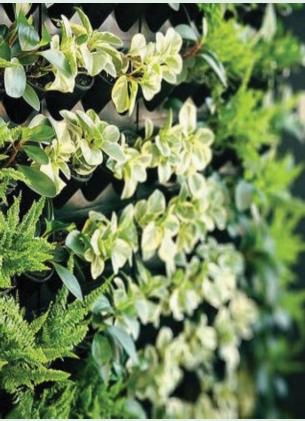

## **Modular Green Wall**

The Modular Green Wall is a flexible system which transforms a blank wall into a feature live green wall. Frenchams can supply install and maintain this green wall for a fraction of the cost of some other green wall solutions.

### **Benefits of a Modular Green Wall**

- Australian designed & manufactured
- No plumbing or drainage required
- Retrofittable design
- Modular & flexible
- Low water use
- Acoustic dampener
- Boosts employee morale
- Improves office air quality
- Creates feature walls