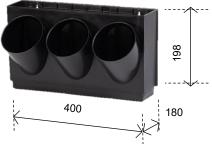

#### **Technical Specifications**

198mm H x 180mm W x 400mm L

- Inbuilt self watering reservoir.
- Each module accommodates 3 x 120mm Dia pots plants (to be provided under separate contract).

#### **Construction Notes**

| Allowance:                        |         |
|-----------------------------------|---------|
| First row                         | 220mm H |
| Consecutive rows                  | 198mm H |
| Clearance from top row to ceiling | 300mm H |