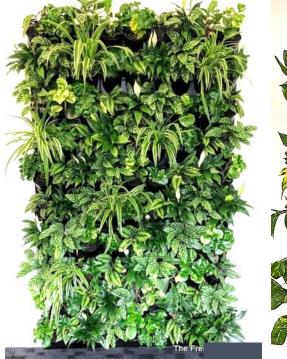

## **Modular Green Wall**

The Modular Green Wall is a flexible system which transforms a blank wall into a feature live green wall. Frenchams can supply install and maintain this green wall for a fraction of the cost of some other green wall solutions.

### **Benefits of a Modular Green Wall**

- Australian designed & manufactured
- No plumbing or drainage required
- Retrofittable design
- Modular & flexible
- Low water use
- Acoustic dampener
- Boosts employee morale
- Improves office air quality
- Creates feature walls

#### **Technical Specifications**

198mm H x 180mm W x 400mm L

- Inbuilt self watering reservoir.
- Each module accommodates 3 x 120mm Dia pots plants (to be provided under separate contract).