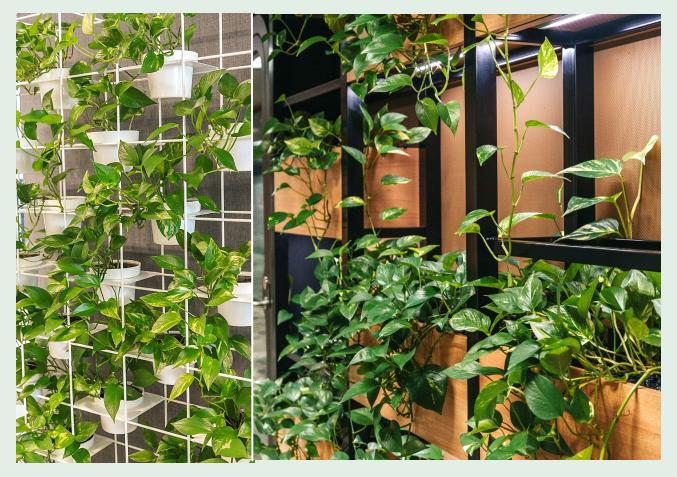

## **Modular Green Wall**

The Modular Green Wall is a flexible system which transforms a blank wall into a feature live green wall. Frenchams can supply install and maintain this green wall for a fraction of the cost of some other green wall solutions.

### **Benefits of a Modular Green Wall**

- Australian designed & manufactured
- No plumbing or drainage required
- Retrofittable design
- Modular & flexible
- Low water use
- Acoustic dampener
- Boosts employee morale
- Improves office air quality
- Creates feature walls

# **Green Wall Grid Frame**

The Green Wall Frame is a flexible system which transforms a blank wall into a feature live green wall.

### **Benefits of a Modular Green Wall**

The frames can be located in various locations to achieve different outcomes:

- To transform blank walls to green feature.
- Placed at ends of workstations as visual screens.
- Form free standing green walls to define spaces.
- Relocatable to suit flexible workspaces.