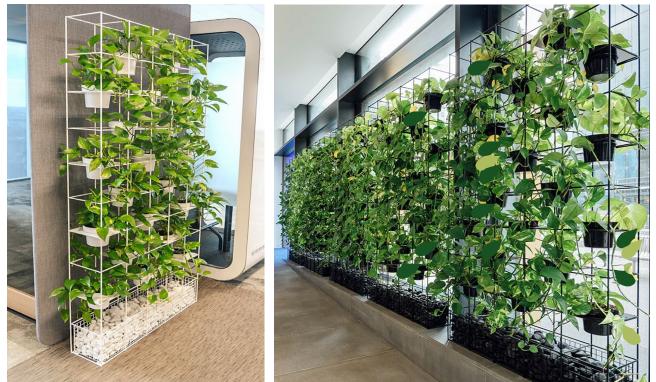

# **Green Wall Grid Frame**

The Green Wall Frame is a flexible system which transforms a blank wall into a feature live green wall.

### **Benefits of a Modular Green Wall**

The frames can be located in various locations to achieve different outcomes:

- To transform blank walls to green feature.
- Placed at ends of workstations as visual screens.
- Form free standing green walls to define spaces.
- Relocatable to suit flexible workspaces.

#### **Construction Notes**

Frames include a removable 60kg black or white pebbles in a gabion tray.

There are fixing points provided to the rear and base of the frame for connection to wall/ceiling/floor as required for additional stability.

### **Technical Specifications**

- Frames available in 3 height sizes: 1935mm H x 970mm W x 210mm D 2200mm H x 970mm W x 210mm D 2670mm H x 970mm W x 210mm D
- Frames sizes can be modified in height and width to suit custom sizes – subject to existing grid.
- Frames have a powdercoat finish available in black / white or custom colour as required.
- Green wall pots available in black / white or terracotta colour (pots and plants are under separate contract):
  - 1935m H frame holds 20 plants;
  - 2200 H frame holds 25 plants;
  - 2670 H frame holds 30 plants.