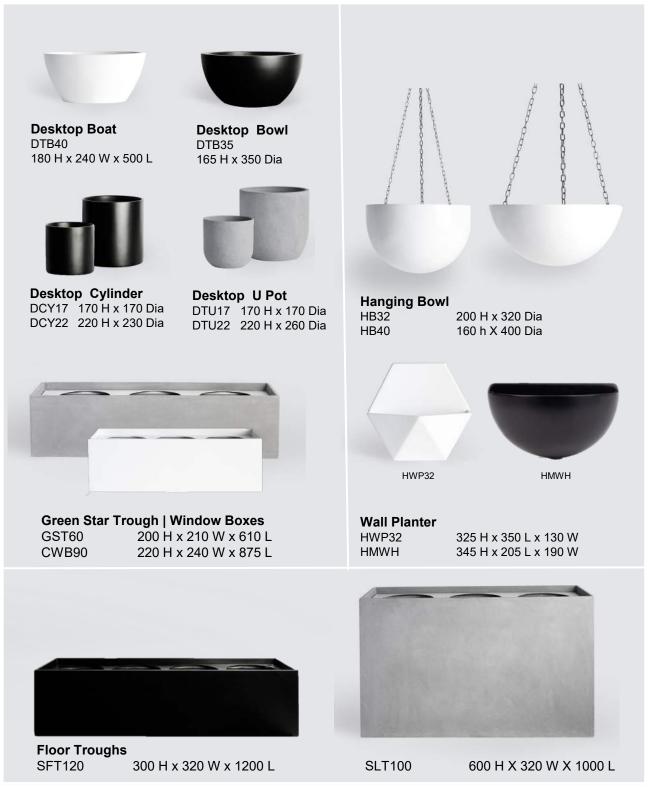

## Tabletop | Hanging | Trough Planter Range

The Frenchams Group stock a large range of modern planters to suit any space. See our website for the full range, colours and sizes.

Planters are available in matte black, matte white and concrete finish.

Stock is subject to availability. Lead times may apply.

frenchams.com.au